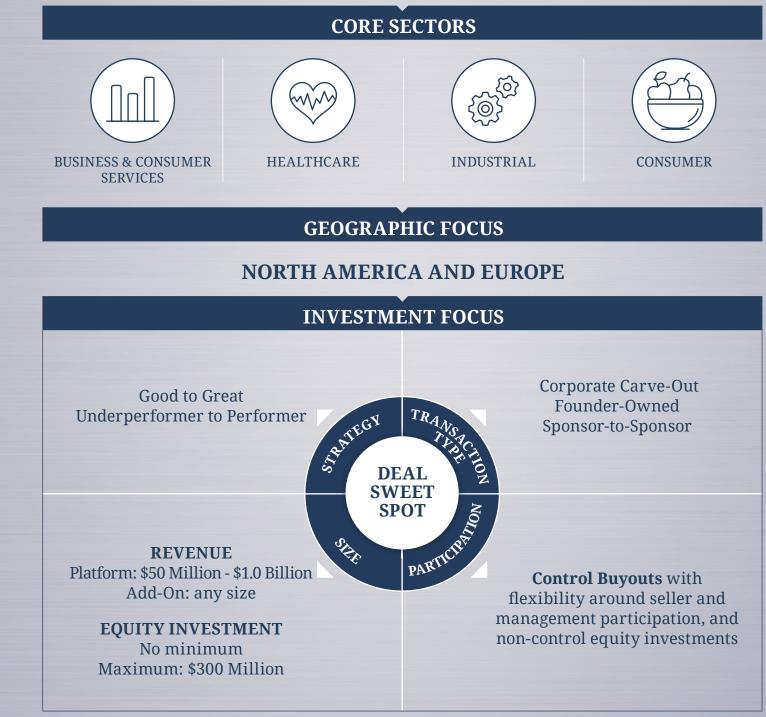

# **DEAL SWEET SPOT**

## Defensible businesses in growing markets with tangible performance improvement opportunities.

### **FIRM OVERVIEW**

In 2020, Sun Capital Partners, Inc. celebrates 25 years of investing; identifying companies' untapped potential, and accelerating value through operational excellence. Since 1995, Sun Capital has invested in more than 375 companies worldwide with revenues in excess of \$50 billion across a broad range of industries and transaction structures. Over the quarter century, the Firm has built a reputation as a trusted partner recognized for its investment and operational experience, including particular expertise in Business and Consumer Services, Healthcare, Industrial and Consumer sectors. Sun Capital has offices in Boca Raton, Los Angeles and New York, and an affiliate with offices in London.